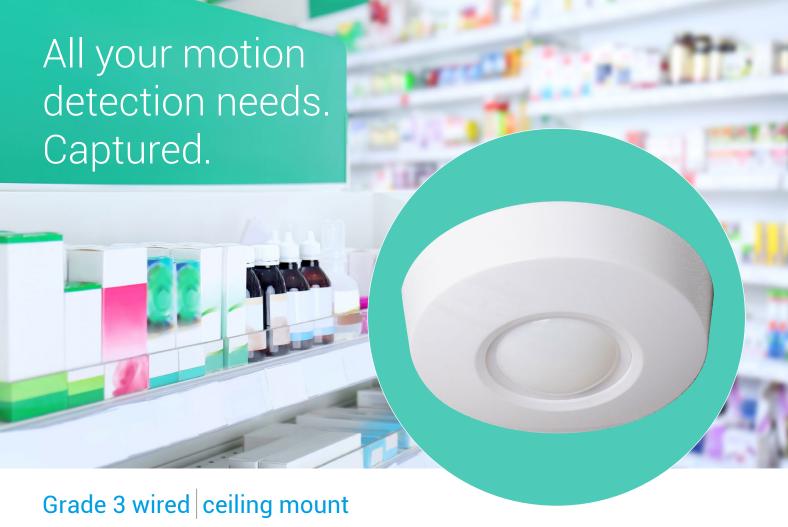

Texecom's new range of motion detectors, Capture, is our highest performing, most reliable, easiest to install range of detectors, ever. The Capture CA is a Grade 3 wired ceiling mount detector featuring omni-directional dual technology quad PIR and K-band microwave sensing, combined with active-IR anti-masking protection.

#### CA - Ceiling Mount Quad Anti-Masking Dual Tech

- 8m / 360° coverage
- · Quad element pyro & K-band microwave detection
- Low Sensitivity / CloakWise / Dual Tech modes
- EN50131-2-4 Grade 3

Installer details: