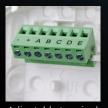

| AKH-0001    | Ceiling Mount Quad<br>Anti-Masking Dual Tech | Ceiling  | G3       | EN50131-2-4 | LW, CW, DT | Quad | •         | •            | 8m    | 360°     | 2.4m - 3.6m        | Tri-Colour |

Options key: LW = Low Sensitivity mode CW = CloakWise mode DT = Dual Technology mode

## Enhanced Grade 3 anti-masking

Using the latest infrared and photo sensing technology, Texecom has perfected a new Active IR detection algorithm that maximises sensitivity to masking objects whilst minimising interference to prevent false masking activations. Combined with additional intelligence from the new K-band microwave sensing, the combination of Active IR and K-band sensing provides high performance anti-masking on each Grade 3 Capture device.





Ceiling mount cover



Built in EOL resistors



Adjustable terminal block

### Install in seconds

Speed up your installations and spend less time installing devices. Capture has been designed with the installer in mind and includes a host of installer-friendly features, making installation and commissioning a doddle.

### **Applications**

Capture motion detectors excel in a wide variety of professional security applications.



Banking & Finance



**Utilities & Energy** 



Museums & Galleries

For technical specs, see the manual via the TexecomPro mobile app.
Visit digital.texe.com/pro for more info.