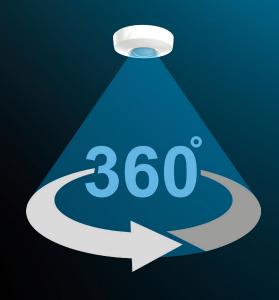

#### CA - Ceiling Mount Quad Anti-Masking Dual Tech

- 8m / 360° coverage
- · Quad element pyro & K-band microwave detection
- Low Sensitivity / CloakWise / Dual Tech modes
- EN50131-2-4 Grade 3

Installer details:

All Capture ceiling mount models use omni-directional quad element PIR sensing for true 360°pickup.