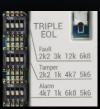

------|------------|
| CA    | AKH-0001    | Ceiling Mount Quad<br>Anti-Masking Dual Tech | Ceiling  | G3       | EN50131-2-4 | LW, CW, DT | Quad | •         | •            | 8m    | 360°     | 2.4m - 3.6m        | Tri-Colour |

Options key: LW = Low Sensitivity mode CW = CloakWise mode DT = Dual Technology mode

## Enhanced Grade 3 anti-masking

Using the latest infrared and photo sensing technology, Texecom has perfected a new Active IR detection algorithm that maximises sensitivity to masking objects whilst minimising interference to prevent false masking activations. Combined with additional intelligence from the new K-band microwave sensing, the combination of Active IR and K-band sensing provides high performance anti-masking on each Grade 3 Capture device.





Ceiling mount cover



Built in EOL resistors



Adjustable terminal block

### Install in seconds

Speed up your installations and spend less time installing devices. Capture has been designed with the installer in mind and includes a host of installer-friendly features, making installation and commissioning a doddle.

### **Applications**

Capture motion detectors excel in a wide variety of professional security applications.



Banking & Finance



**Utilities & Energy** 



Museums & Galleries

For technical specs, see the manual via the TexecomPro mobile app.
Visit digital.texe.com/pro for more info.