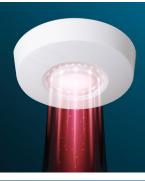

Texecom's new range of motion detectors, Capture, is our highest performing, most reliable, easiest to install range of detectors, ever. The Capture CA is a Grade 3 wired ceiling mount detector featuring omni-directional dual technology quad PIR and K-band microwave sensing, combined with active-IR anti-masking protection.

## Outstanding catch performance

Texecom's design team started with the perfect optical geometry for motion sensing, and developed a beautiful minimalist low-profile design that celebrates, rather than hides, it's optical prowess.

All Capture ceiling mount models use omni-directional quad element PIR sensing for true 360°pickup.